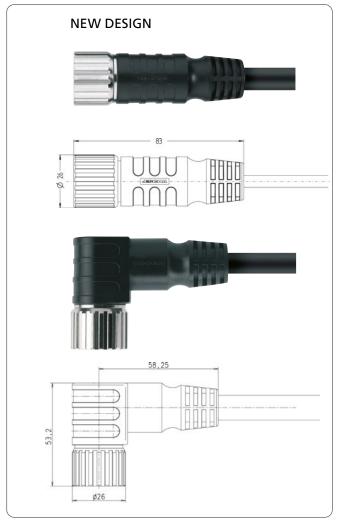

### **MODIFICATION**

In order to ensure long-term and secure delivery capability, ESCHA has decided to adapt this product to standard components. External dimensions are only slightly affected.

- Black overmolding
- Black contact carrier

#### CONFIRMATION OF WARRANTED CHARACTERISTICS

All guaranteed electrical- and mechanical characteristics are not affected by these modifications.