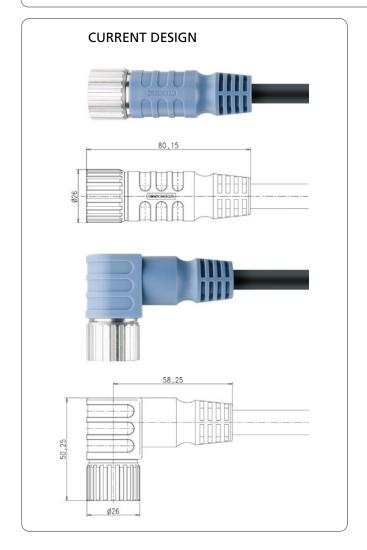

### **MODIFICATION**

In order to ensure long-term and secure delivery capability, ESCHA has decided to adapt this product to standard components. External dimensions are only slightly affected.

- Black overmolding
- Black contact carrier

#### CONFIRMATION OF WARRANTED CHARACTERISTICS

All guaranteed electrical- and mechanical characteristics are not affected by these modifications.