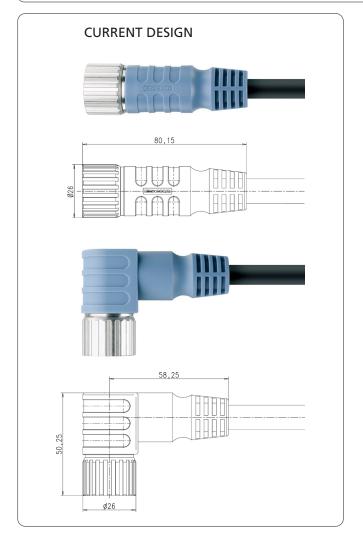

# SCOPE OF APPLICATION | APPLICATION

Design change of M23 female 12 poles

PCN23 004

## **MODIFICATION**

In order to ensure long-term and secure delivery capability, ESCHA has decided to adapt this product to standard components. External dimensions are only slightly affected.

- Black overmolding
- Black contact carrier

#### CONFIRMATION OF WARRANTED CHARACTERISTICS

All guaranteed electrical- and mechanical characteristics are not affected by these modifications.