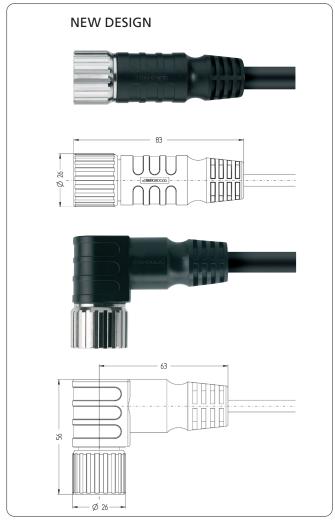

# SCOPE OF APPLICATION | APPLICATION

Design change of M23 female 12 poles

PCN23 004

## **MODIFICATION**

In order to ensure long-term and secure delivery capability, ESCHA has decided to adapt this product to standard components. External dimensions are only slightly affected.

- Black overmolding
- Black contact carrier

#### CONFIRMATION OF WARRANTED CHARACTERISTICS

All guaranteed electrical- and mechanical characteristics are not affected by these modifications.