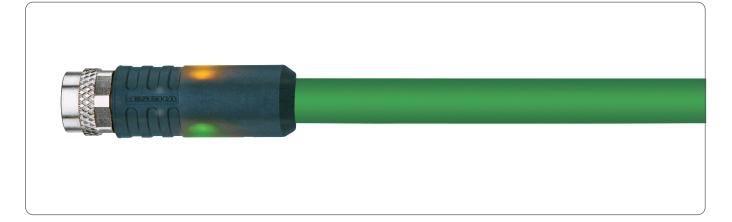

## PORTFOLIO EXTENSION

M8 female connector straight 3-pole with LED

## SCOPE OF APPLICATION | APPLICATION

Following the requirements of the market our M8-portfolio has been extended by straight 3-pole versions with LED.