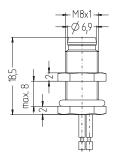

## **CURRENT DESIGN**

3-poles

4-poles

#### **MODIFICATION**

Due to the need to set-up a new tool, the articles' design has been adapted to current product ranges. There are marginal changes at the exterior dimensions.

These changes affect ESCHA standard-items and customer-specific variants as well.