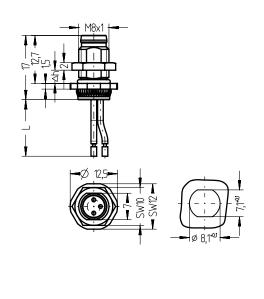

# SCOPE OF APPLICATION | APPLICATION

Design changes of M8 receptacles with 3- or 4-poles and wire contact

## **CURRENT DESIGN**

3-poles







4-poles







## **NEW DESIGN**

3-poles



4-poles



# PRODUCT CHANGE NOTIFICATION



#### **MODIFICATION**

Due to the need to set-up a new tool, the articles' design has been adapted to current product ranges. There are marginal changes at the exterior dimensions.

These changes affect ESCHA standard-items and customer-specific variants as well.

#### CONFIRMATION OF WARRANTED CHARACTERISTICS

All major characteristics are not affected

## DATE OF MODIFICATION

- 01.July 2022
- Mixed deliveries are possible

#### **AFFECTED ITEMS**

See detached Excel file

**Director Product Management** 

Marc Braun

Compliance Officer Quality Management Representative Achim Rudack