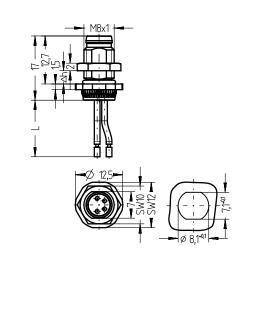

# SCOPE OF APPLICATION | APPLICATION

Design changes of M8 receptacles with 3- or 4-poles and wire contact

## **CURRENT DESIGN**

3-poles







4-poles







## **NEW DESIGN**

3-poles



4-poles



# PRODUCT CHANGE NOTIFICATION



#### **MODIFICATION**

Due to the need to set-up a new tool, the articles' design has been adapted to current product ranges. There are marginal changes at the exterior dimensions.

These changes affect ESCHA standard-items and customer-specific variants as well.

#### CONFIRMATION OF WARRANTED CHARACTERISTICS

All major characteristics are not affected

## DATE OF MODIFICATION

- 01.July 2022
- Mixed deliveries are possible

#### **AFFECTED ITEMS**

See detached Excel file

**Director Product Management** 

Marc Braun

Compliance Officer Quality Management Representative Achim Rudack