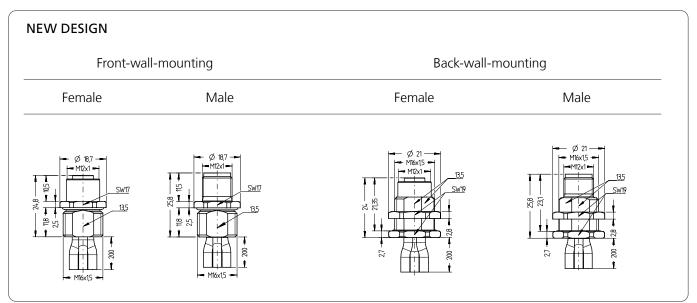

#### MODIFICATION

Due to increase long-term availability, an adjustment of the supply-chain is necessary.

- Marginal adjustments:
  - Housing geometry
  - Material of wire insulation
  - Color of wire insulation
  - Marking of wires