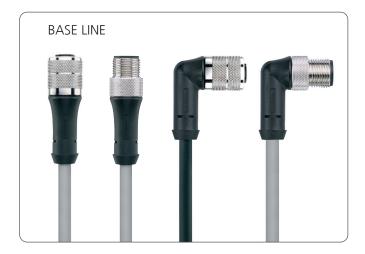

# **SCOPE OF APPLICATION**

Replacement of base line (BL) product portfolio by Automation Line (AL) product portfolio

# **MODIFICATION**

- base line (BL) items will be replaced one-to-one by Automation Line (AL) items with the same characteristics if applicable
- Due to its hexagon knurl, the locking nut of AL items offers more flexibility in installation
- Clear structure of the ESCHA product portfolio