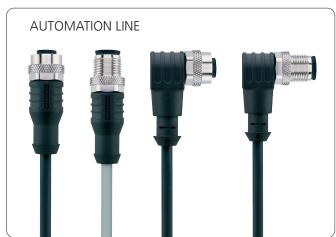

# **SCOPE OF APPLICATION**

Replacement of base line (BL) product portfolio by Automation Line (AL) product portfolio

# **MODIFICATION**

- base line (BL) items will be replaced one-to-one by Automation Line (AL) items with the same characteristics if applicable
- Due to its hexagon knurl, the locking nut of AL items offers more flexibility in installation
- Clear structure of the ESCHA product portfolio